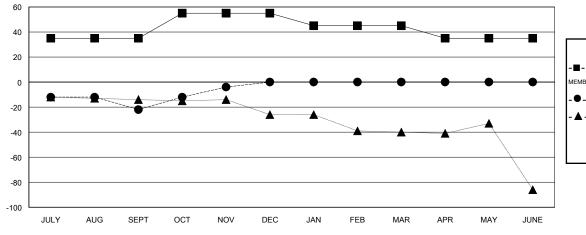

## District 22 W

Results as of: 11/30/2016

GMT: ED LECIUS LOCATION MARYLAND GMT CA 1

| Clubs                 |                  |           |                  |                  | Members               |                    |                                     |                    |                  |
|-----------------------|------------------|-----------|------------------|------------------|-----------------------|--------------------|-------------------------------------|--------------------|------------------|
| RESULTS FOR 2016-2017 |                  |           |                  |                  | RESULTS FOR 2016-2017 |                    |                                     |                    |                  |
| QUARTER               | NEW CLUB<br>GOAL | NEW CLUBS | DROPPED<br>CLUBS | NET<br>GAIN/LOSS | QUARTER               | NEW MEMBER<br>GOAL | CHARTER AND<br>NEW MEMBERS<br>ADDED | DROPPED<br>MEMBERS | NET<br>GAIN/LOSS |
| JULY/AUG/SEPT         | 1                | 0         | 0                | 0                | JULY/AUG/SEPT         | 35                 | 33                                  | 55                 | -22              |
| OCT/NOV/DEC           | 1                | 0         | 0                | 0                | OCT/NOV/DEC           | 20                 | 42                                  | 24                 | 18               |
| JAN/FEB/MAR           | 0                | 0         | 0                | 0                | JAN/FEB/MAR           | -10                | 0                                   | 0                  | 0                |
| APR/MAY/JUNE          | 1                | 0         | 0                | 0                | APR/MAY/JUNE          | -10                | 0                                   | 0                  | 0                |

| DROPPED CLUBS: 0 |    |
|------------------|----|
| DROPPED MEMBERS  | _  |
| DECEASED         | 17 |
| CLUB CANCELLED   | 0  |
| OTHER            | 62 |
| TOTAL            | 79 |

| 31 CLUBS OF 58 ADDED 1 OR MORE<br>NEW MEMBERS | GENDER DISTE<br>MALE<br>FEMALE | 1,262 (65.80%)<br>656 (34.20%) |     |
|-----------------------------------------------|--------------------------------|--------------------------------|-----|
| CLICK HERE FOR HEALTH ASSESSMENT DATA         | FAMILY UNIT MEMBER             | RS -                           | 506 |