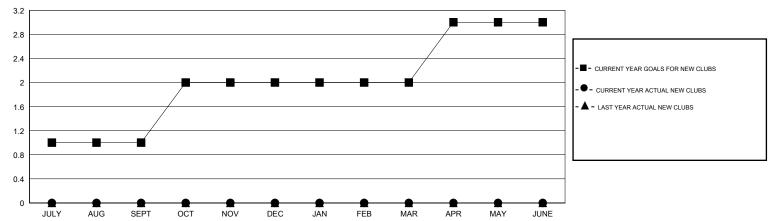

## GOALS AND ACTUAL NEW CLUBS CUMULATIVE

| - URRENT YEAR GOALS FOR NEW |  |
|-----------------------------|--|
| MEMBERS                     |  |

- CURRENT YEAR ACTUAL MEMBERS

- ▲ - LAST YEAR ACTUAL MEMBERS